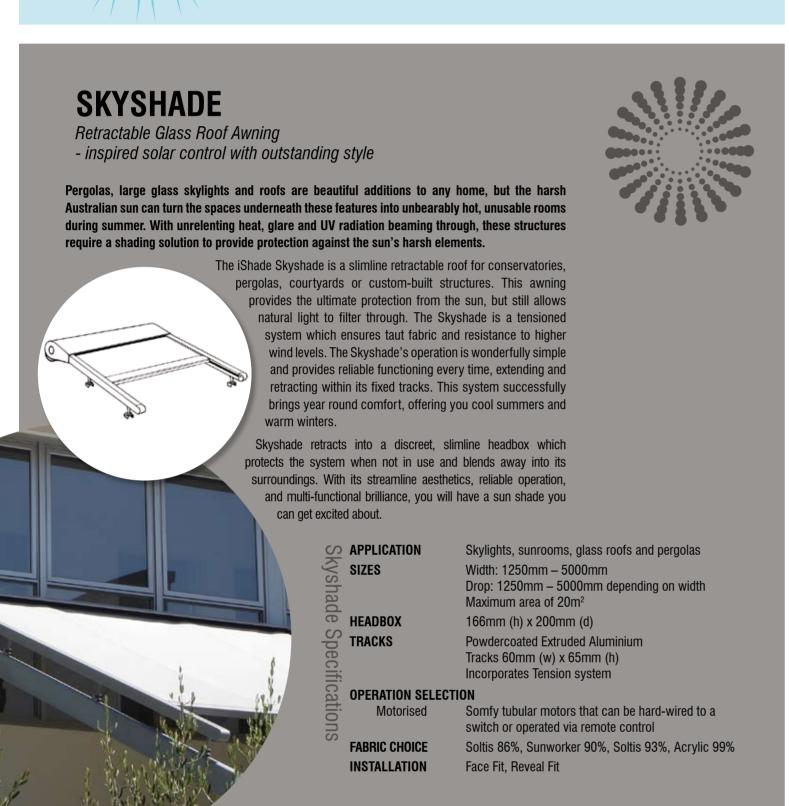

The iShade Sundance folding arm awning stylishly extends your living area by acting as a retractable, fabric roof. Its slimline headbox gives the awning a neat, compact appearance when tucked away, and also prolongs the life of the fabric. The Sundance allows you to create an outdoor area ideal for barbeques, entertaining and weekend fun.

iShade's strong design provides a high-quality folding arm system with simple and reliable operation. The Sundance boasts a modern look with the durability to last, enabling you to make the most of your outdoor space. Effective sun protection with iShade's surprising good looks.

APPLICATION Decks, patios, uncovered outdoor areas

SIZES Custom made to size
Width: 1930mm – 8000mm
Extension: 1500mm, 2000mm, 2500mm, 3000mm and 3500mm
Maximum extension is dependent on width
Pitch between approx 0-45 degrees at installation

HEADBOX 215mm (h) x 180mm (d)

HEADBOX 215mm (h) x 180mm (d)

FOLDING ARMS Powdercoated Folding Arms

The iShade folding arms have steel tension cables protected by a complete prote

The iShade folding arms have steel tension cables protected by a plastic sleeve for superior anti-corrosion, smooth operation and durability. The quality of the arm is shown in the lasting tautness of the fabric.

#### OPERATION SELECTION

Manual Crank Removable external crank with handle attached to eye for 2 arm awnings

Motorised Somfy tubular motors that can be hardwired to a switch or operated via remote control

FABRIC CHOICE Acrylic 99%
High-quality, easy-to-maintain, mould-resistant acrylic fabric

The range gives up to 99% UV blockout

**SLOPE** A slope of 20 degrees or more is required for optimum rain protection **INSTALLATION** Top Fix, Spacer Fix, Recess Fit, Rafter/gutter Fix, Face Fit