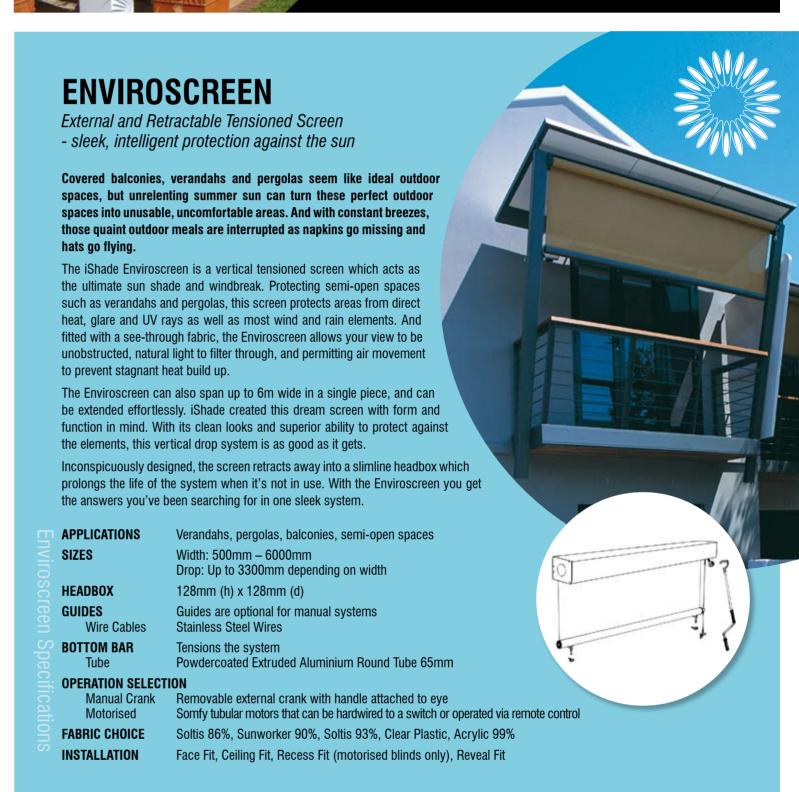

The iShade Sundance folding arm awning stylishly extends your living area by acting as a retractable, fabric roof. Its slimline headbox gives the awning a neat, compact appearance when tucked away, and also prolongs the life of the fabric. The Sundance allows you to create an outdoor area ideal for barbeques, entertaining and weekend fun.

iShade's strong design provides a high-quality folding arm system with simple and reliable operation. The Sundance boasts a modern look with the durability to last, enabling you to make the most of your outdoor space. Effective sun protection with iShade's surprising good looks.

APPLICATION Decks, patios, uncovered outdoor areas

SIZES Custom made to size
Width: 1930mm – 8000mm
Extension: 1500mm, 2000mm, 2500mm, 3000mm and 3500mm
Maximum extension is dependent on width
Pitch between approx 0-45 degrees at installation

HEADBOX 215mm (h) x 180mm (d)

HEADBOX 215mm (h) x 180mm (d)

FOLDING ARMS Powdercoated Folding Arms

The iShade folding arms have steel tension cables protected by a complete prote

The iShade folding arms have steel tension cables protected by a plastic sleeve for superior anti-corrosion, smooth operation and durability. The quality of the arm is shown in the lasting tautness of the fabric.

#### OPERATION SELECTION

Manual Crank Removable external crank with handle attached to eye for 2 arm awnings

Motorised Somfy tubular motors that can be hardwired to a switch or operated via remote control

FABRIC CHOICE Acrylic 99%
High-quality, easy-to-maintain, mould-resistant acrylic fabric

The range gives up to 99% UV blockout

**SLOPE** A slope of 20 degrees or more is required for optimum rain protection **INSTALLATION** Top Fix, Spacer Fix, Recess Fit, Rafter/gutter Fix, Face Fit