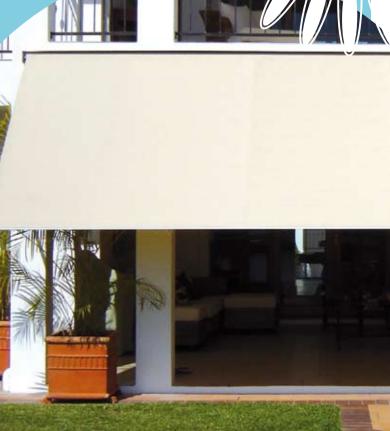

The iShade Sundance folding arm awning stylishly extends your living area by acting as a retractable, fabric roof. Its slimline headbox gives the awning a neat, compact appearance when tucked away, and also prolongs the life of the fabric. The Sundance allows you to create an outdoor area ideal for barbeques, entertaining and weekend fun.

iShade's strong design provides a high-quality folding arm system with simple and reliable operation. The Sundance boasts a modern look with the durability to last, enabling you to make the most of your outdoor space. Effective sun protection with iShade's surprising good looks.