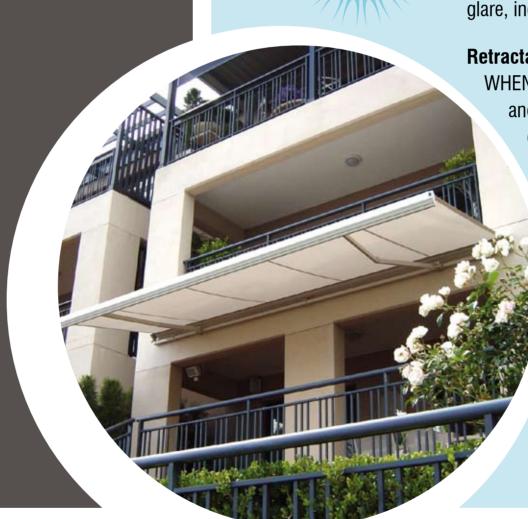

**External** – First line of defense. Reduce destructive heat before it bombards the window or your furniture. Protects your interior luxuries against the UV, heat and glare, increasing longevity.

Retractable – Have the sun WHERE and WHEN you want it. Control the intensity and angle of shading to suit the mood and optimise your life with nature.

The iShade Sundance folding arm awning stylishly extends your living area by acting as a retractable, fabric roof. Its slimline headbox gives the awning a neat, compact appearance when tucked away, and also prolongs the life of the fabric. The Sundance allows you to create an outdoor area ideal for barbeques, entertaining and weekend fun.

iShade's strong design provides a high-quality folding arm system with simple and reliable operation. The Sundance boasts a modern look with the durability to last, enabling you to make the most of your outdoor space. Effective sun protection with iShade's surprising good looks.

APPLICATION Decks, patios, uncovered outdoor areas

SIZES Custom made to size
Width: 1930mm – 8000mm
Extension: 1500mm, 2000mm, 2500mm, 3000mm and 3500mm
Maximum extension is dependent on width
Pitch between approx 0-45 degrees at installation