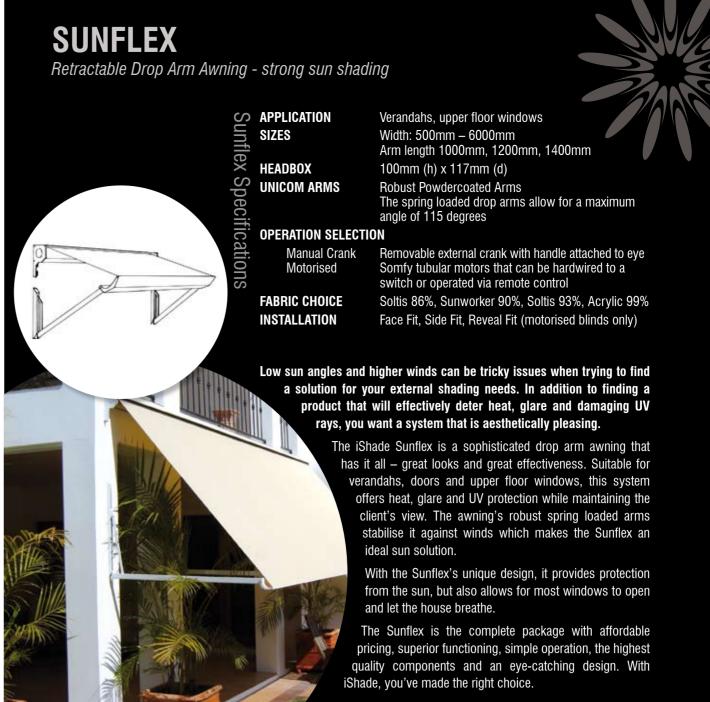

The iShade Sundance folding arm awning stylishly extends your living area by acting as a retractable, fabric roof. Its slimline headbox gives the awning a neat, compact appearance when tucked away, and also prolongs the life of the fabric. The Sundance allows you to create an outdoor area ideal for barbeques, entertaining and weekend fun.

iShade's strong design provides a high-quality folding arm system with simple and reliable operation. The Sundance boasts a modern look with the durability to last, enabling you to make the most of your outdoor space. Effective sun protection with iShade's surprising good looks.

APPLICATION Decks, patios, uncovered outdoor areas

SIZES Custom made to size
Width: 1930mm – 8000mm
Extension: 1500mm, 2000mm, 2500mm, 3000mm and 3500mm
Maximum extension is dependent on width
Pitch between approx 0-45 degrees at installation

HEADBOX 215mm (h) x 180mm (d)

HEADBOX 215mm (h) x 180mm (d)

FOLDING ARMS Powdercoated Folding Arms

The iShade folding arms have steel tension cables protected by a complete prote

The iShade folding arms have steel tension cables protected by a plastic sleeve for superior anti-corrosion, smooth operation and durability. The quality of the arm is shown in the lasting tautness of the fabric.

#### OPERATION SELECTION

Manual Crank Removable external crank with handle attached to eye for 2 arm awnings

Motorised Somfy tubular motors that can be hardwired to a switch or operated via remote control

FABRIC CHOICE Acrylic 99%
High-quality, easy-to-maintain, mould-resistant acrylic fabric

The range gives up to 99% UV blockout

**SLOPE** A slope of 20 degrees or more is required for optimum rain protection **INSTALLATION** Top Fix, Spacer Fix, Recess Fit, Rafter/gutter Fix, Face Fit