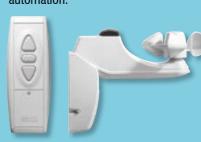

#### Operation

Depending on your requirements and the size and application of the system, the sun shades can either be operated via manual crank or motorization.

iShade use only quality Somfy motors and accessories, the world leaders in awning automation.

#### OPERATION SELECTION

Manual Crank Removable external crank with handle attached to eye for 2 arm awnings

Motorised Somfy tubular motors that can be hardwired to a switch or operated via remote control