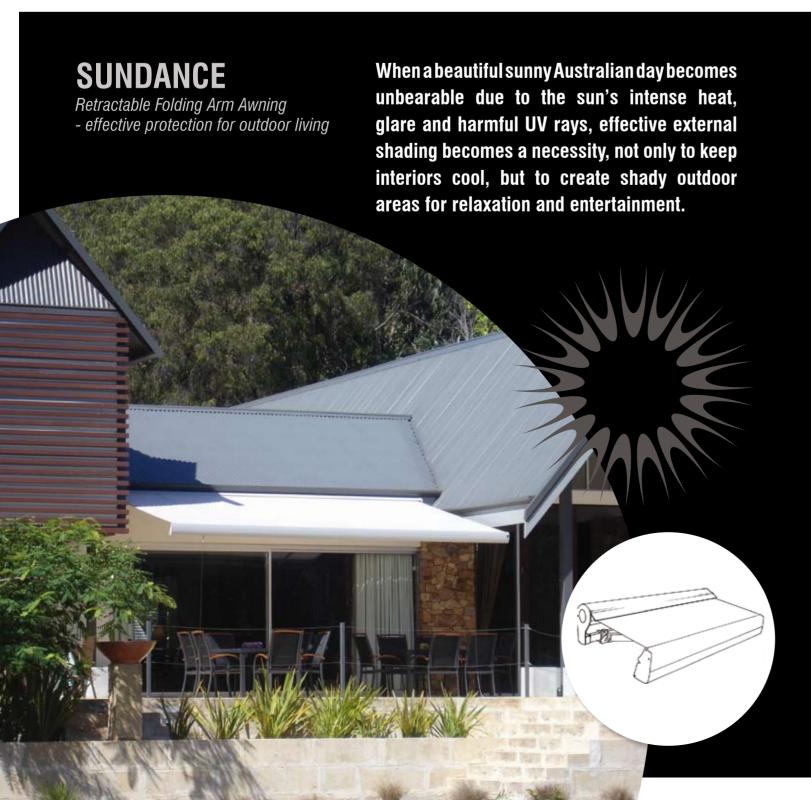

The iShade Sundance folding arm awning stylishly extends your living area by acting as a retractable, fabric roof. Its slimline headbox gives the awning a neat, compact appearance when tucked away, and also prolongs the life of the fabric. The Sundance allows you to create an outdoor area ideal for barbeques, entertaining and weekend fun.

iShade's strong design provides a high-quality folding arm system with simple and reliable operation. The Sundance boasts a modern look with the durability to last, enabling you to make the most of your outdoor space. Effective sun protection with iShade's surprising good looks.

APPLICATION Decks, patios, uncovered outdoor areas

SIZES Custom made to size
Width: 1930mm – 8000mm
Extension: 1500mm, 2000mm, 2500mm, 3000mm and 3500mm
Maximum extension is dependent on width
Pitch between approx 0-45 degrees at installation

HEADBOX 215mm (h) x 180mm (d)

HEADBOX 215mm (h) x 180mm (d)

FOLDING ARMS Powdercoated Folding Arms

The iShade folding arms have steel tension cables protected by a complete prote

The iShade folding arms have steel tension cables protected by a plastic sleeve for superior anti-corrosion, smooth operation and durability. The quality of the arm is shown in the lasting tautness of the fabric.

#### OPERATION SELECTION

Manual Crank Removable external crank with handle attached to eye for 2 arm awnings

Motorised Somfy tubular motors that can be hardwired to a switch or operated via remote control

FABRIC CHOICE Acrylic 99%
High-quality, easy-to-maintain, mould-resistant acrylic fabric

The range gives up to 99% UV blockout

**SLOPE** A slope of 20 degrees or more is required for optimum rain protection **INSTALLATION** Top Fix, Spacer Fix, Recess Fit, Rafter/gutter Fix, Face Fit