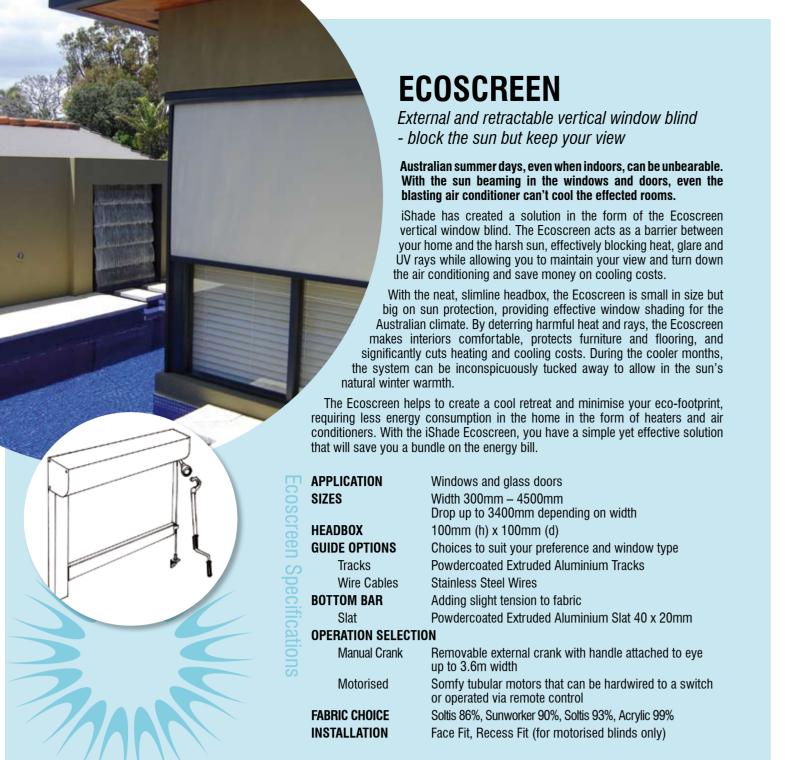

APPLICATION Decks, patios, uncovered outdoor areas

SIZES Custom made to size
Width: 1930mm – 8000mm
Extension: 1500mm, 2000mm, 2500mm, 3000mm and 3500mm
Maximum extension is dependent on width
Pitch between approx 0-45 degrees at installation

HEADBOX 215mm (h) x 180mm (d)

HEADBOX 215mm (h) x 180mm (d)

FOLDING ARMS Powdercoated Folding Arms

The iShade folding arms have steel tension cables protected by a complete prote

The iShade folding arms have steel tension cables protected by a plastic sleeve for superior anti-corrosion, smooth operation and durability. The quality of the arm is shown in the lasting tautness of the fabric.

#### OPERATION SELECTION

Manual Crank Removable external crank with handle attached to eye for 2 arm awnings

Motorised Somfy tubular motors that can be hardwired to a switch or operated via remote control

FABRIC CHOICE Acrylic 99%
High-quality, easy-to-maintain, mould-resistant acrylic fabric

The range gives up to 99% UV blockout

**SLOPE** A slope of 20 degrees or more is required for optimum rain protection **INSTALLATION** Top Fix, Spacer Fix, Recess Fit, Rafter/gutter Fix, Face Fit